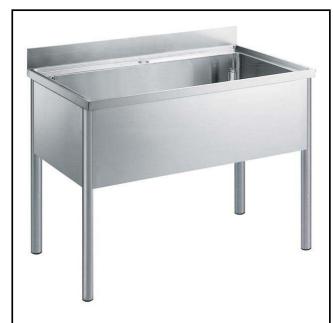

Soaking Sink Unit, with 1 bowl (1280x510x340mm), 1400mm

#### Item No.

The 50mm high worktop in 304 AISI stainless steel, 1,2mm in thickness, is sound-deadened and has an overflow rim and welded corners. Integral rear upstand, h=100mm, with 10mm radius. All-round apron panelling and perforated pan rack in 304 AISI s/s.

Round section legs and feet in 304 AISI stainless steel, 50mm in diameter. Height-adjustable feet (+0-50mm).

Sound-deadened bowl mm 1160x500x400h with overflow pipe with filter and drain hole (2").

#### Construction

- 100 mm upstand with 10 mm radioused corner and 13 mm deep, designed to be used against a wall.
- Sink tops easily slotted onto the legs and taps are easily installed from the rear.
- Round section legs with feet in 304 AISI stainless steel, 50 mm in diameter, adjustable in height by -60/+10 mm.
- Wide range of taps are available to suit every need.
- Heavy duty construction entirely in AISI 304 stainless steel to offer maximum durability.
- Pan washing support to use inside the bowl is available as an accessory.