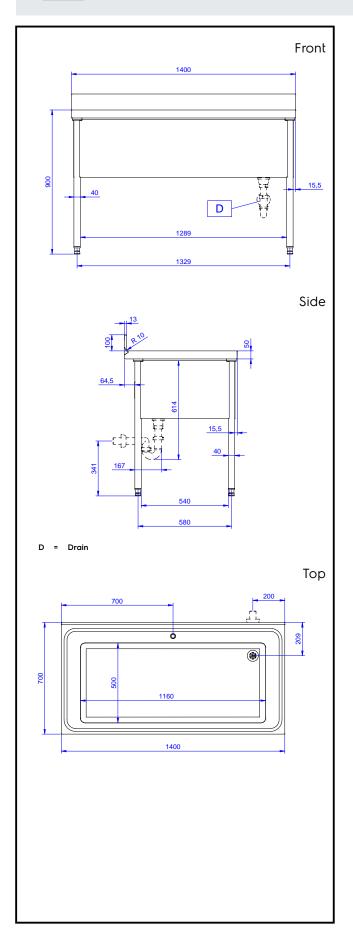

#### Item No.

The 50mm high worktop in 304 AISI stainless steel, 1,2mm in thickness, is sound-deadened and has an overflow rim and welded corners. Integral rear upstand, h=100mm, with 10mm radius. All-round apron panelling and perforated pan rack in 304 AISI s/s.

Round section legs and feet in 304 AISI stainless steel, 50mm in diameter. Height-adjustable feet (+0-50mm).

Sound-deadened bowl mm 1160x500x400h with overflow pipe with filter and drain hole (2").

### **Key Information:**

External dimensions, Width:

133116 (VLP1401SEN)

1400 mm

External dimensions,

700 mm

Depth:

External dimensions, Height:

900 mm

Upstand Dimensions,

Height:

100 mm

Upstand Dimensions, Depth:

13 mm

Upstand Dimensions,

Radius:

R=10

Bowls number

1160x500xH400

**Bowl dimensions** Worktop thickness:

50 mm

Net weight:

60 kg